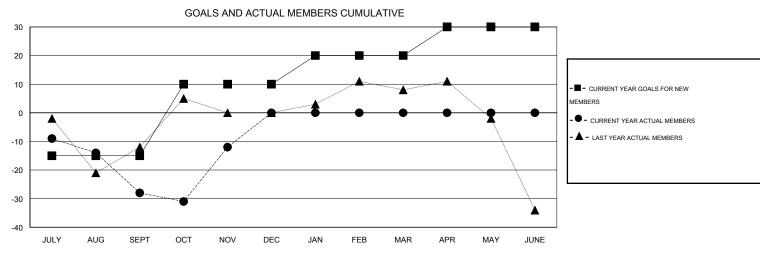

## **LOCATION ONTARIO**

GMT CA 2

| Clubs                       |                  |           |                  |                  | Members                     |                    |                                     |                    |                  |  |
|-----------------------------|------------------|-----------|------------------|------------------|-----------------------------|--------------------|-------------------------------------|--------------------|------------------|--|
| RESULTS FOR 2014-2015       |                  |           |                  |                  | RESULTS FOR 2014-2015       |                    |                                     |                    |                  |  |
| QUARTER                     | NEW CLUB<br>GOAL | NEW CLUBS | DROPPED<br>CLUBS | NET<br>GAIN/LOSS | QUARTER                     | NEW MEMBER<br>GOAL | CHARTER AND<br>NEW MEMBERS<br>ADDED | DROPPED<br>MEMBERS | NET<br>GAIN/LOSS |  |
| JULY/AUG/SEPT               | 0                | 0         | 0                | 0                | JULY/AUG/SEPT               | -15                | 13                                  | 41                 | -28              |  |
| OCT/NOV/DEC                 | 1                | 1<br>0    | 0                | 1<br>0           | OCT/NOV/DEC                 | 25<br>10           | 49<br>0                             | 33<br>0            | 16<br>0          |  |
| JAN/FEB/MAR<br>APR/MAY/JUNE | 0                | 0         | 0                | 0                | JAN/FEB/MAR<br>APR/MAY/JUNE | 10                 | 0                                   | 0                  | 0                |  |